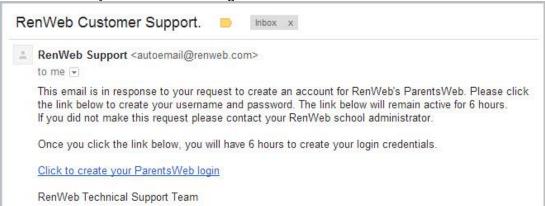

Here's how to access our easy-to-use ParentsWeb:

- In Chrome, Firefox, Safari, or Internet Explorer go to <a href="www.factsmgt.com">www.factsmgt.com</a> and click
   Parent Login, then select FACTS Family Online (ParentsWeb).
- Type the school's District Code: DCAM-NJ
- Click Create New ParentsWeb Account.
- Type your email address and click Create Account. An email will be sent which includes
  a link to create your ParentsWeb login. The link is active for 6 hours.