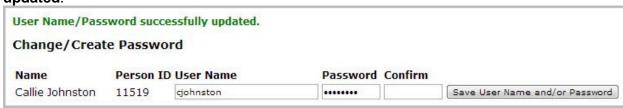

- Select the Click to Create your ParentsWeb login link.
- A web browser displays your Name and RenWeb Person ID.
- Type a User Name, Password, and Confirm the password.

Click Save User Name and/or Password.
 A message displays at the top of the browser, "User Name/Password successfully updated."

You may now log in to ParentsWeb using your new User Name and Password.