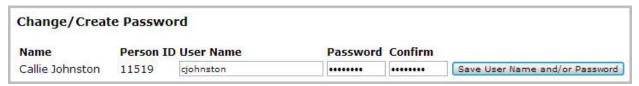

- Select the Click to Create your ParentsWeb login link.
- A web browser displays your Name and RenWeb Person ID.
- Type a User Name, Password, and Confirm the password.

Click Save User Name and/or Password.
 A message displays at the top of the browser, "User Name/Password successfully updated."